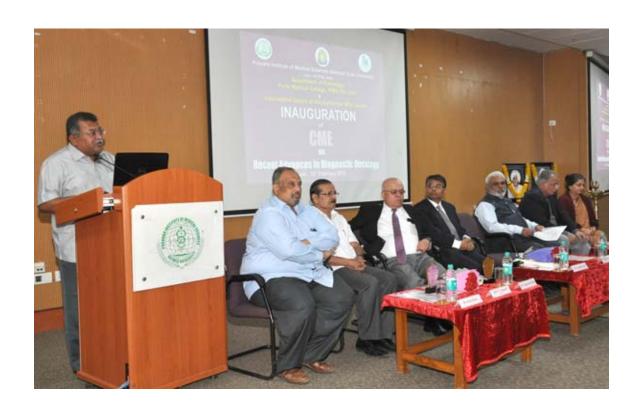

# **CME on Recent Advances in Diagnostic Oncology**

A CME on recent advances in diagnostic oncology was conducted by the Department of Pathology in collaboration with International society of Oncopathology on 12 February 2019.

This CME was intended to create awareness regarding the Recent Advances in field and diagnostic Oncology to the Post Graduate / Undergraduate and faculty of Pravara Institute of Medical Science. Following were the topics covered.

Dr. Prashant Jani and his team from Canada and US visit PIMS every year. This year the activity was well attended by the Undergraduate / Postgraduate and delegates from near by Medical Colleges. Private practioners from Sangmner, Ahmednagar and Shrirampur also attended it.