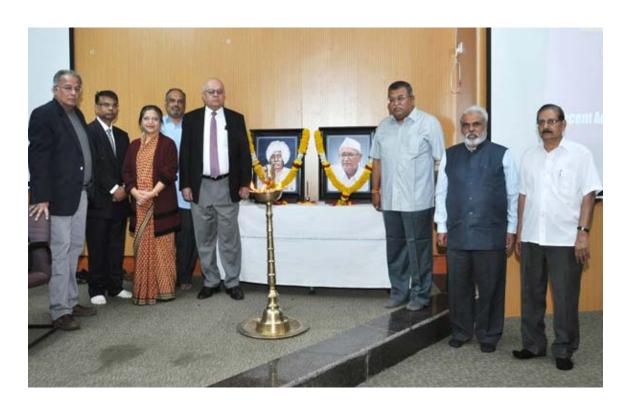

# **CME on Recent Advances in Diagnostic Oncology**

A CME on recent advances in diagnostic oncology was conducted by the Department of Pathology in collaboration with International society of Oncopathology on 12 February 2019.

Dr. Prashant Jani and his team from Canada and US visit PIMS every year. This year the activity was well attended by the Undergraduate / Postgraduate and delegates from near by Medical Colleges. Private practioners from Sangmner, Ahmednagar and Shrirampur also attended it.