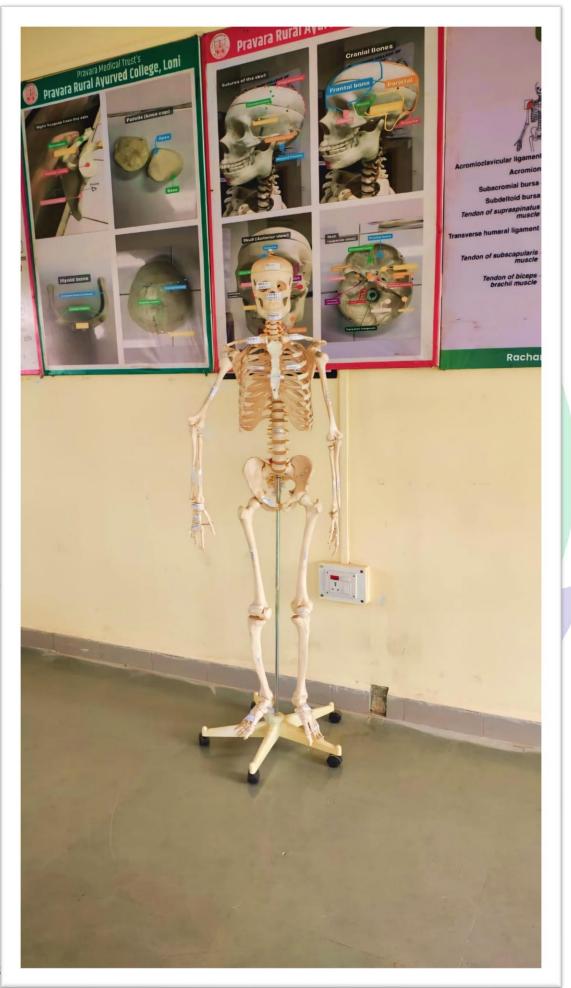

#### FACILITIES IN THE DEPARTMENT

| Sr. | Facility                 | Quantity |
|-----|--------------------------|----------|
| No. |                          |          |
| 1   | Equipment and Instrument | Adequate |
| 2   | Charts                   | 22       |
| 3   | Models                   | 28       |
| 4   | Books                    | 100      |