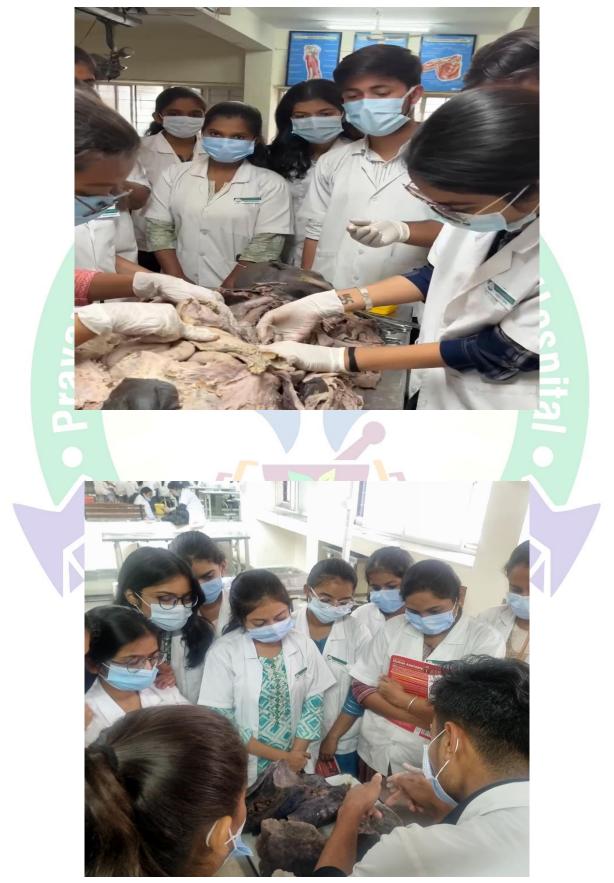

## PHOTOS

| Sr. No.      | Name of Staff                   | Designation                 |  |
|--------------|---------------------------------|-----------------------------|--|
| Teaching     |                                 |                             |  |
| 1            | Dr. Nitin Chandurkar            | Professor                   |  |
| 2            | Dr. Samadhan Patil              | Associate professor         |  |
| 3            | Dr. Mohan Kalamkar              | Assistant professor         |  |
| 4            | Dr. Pooja Chavan                | Assistant professor         |  |
| Non-teaching |                                 |                             |  |
| 1            | Mr. Gagare Babasaheb Namdeo     | Clerk                       |  |
| 2            | Mr. Khairnar Vishwanath Baburao | Cadaver Lifter              |  |
| 3            | Mr. Shinde Ashok Laxman         | Attendant Cun Museum Keeper |  |
| 4            | Mr. Kamble Ratan Sandeep        | Multi-Tasking Staff         |  |