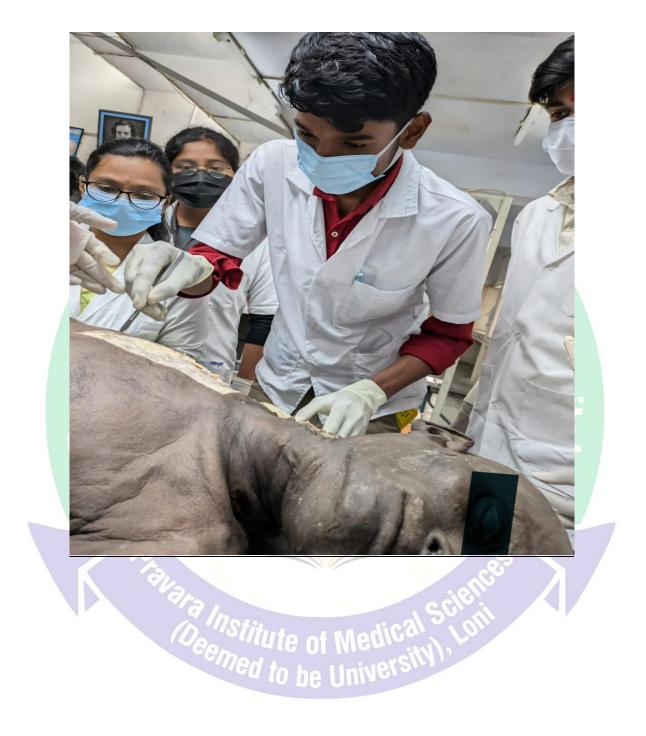

## PHOTOS

| Sr. No.      | Name of Staff                   | Designation                 |  |
|--------------|---------------------------------|-----------------------------|--|
| Teaching     |                                 |                             |  |
| 1            | Dr. Nitin Chandurkar            | Professor                   |  |
| 2            | Dr. Samadhan Patil              | Associate professor         |  |
| 3            | Dr. Mohan Kalamkar              | Assistant professor         |  |
| 4            | Dr. Pooja Chavan                | Assistant professor         |  |
| Non-teaching |                                 |                             |  |
| 1            | Mr. Gagare Babasaheb Namdeo     | Clerk                       |  |
| 2            | Mr. Khairnar Vishwanath Baburao | Cadaver Lifter              |  |
| 3            | Mr. Shinde Ashok Laxman         | Attendant Cun Museum Keeper |  |
| 4            | Mr. Kamble Ratan Sandeep        | Multi-Tasking Staff         |  |