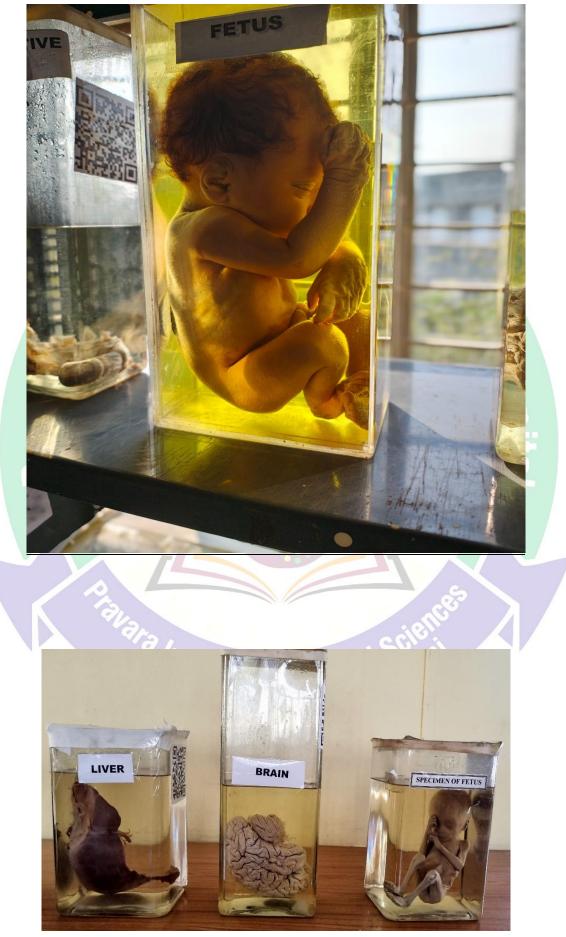

#### FACILITIES IN THE DEPARTMENT

| Sr. | Facility                 | Quantity |
|-----|--------------------------|----------|
| No. |                          |          |
| 1   | Equipment and Instrument | Adequate |
| 2   | Charts                   | 22       |
| 3   | Models                   | 28       |
| 4   | Books                    | 100      |