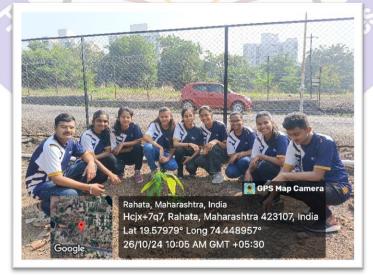

# PHOTOS

#### ACTIVITIES-

| Sr. no. | Name of Activity | Details                      |
|---------|------------------|------------------------------|
| 1       | Plantation drive | <b>Date-</b> 26/10/2024      |
|         |                  | <b>Venue-</b> Herbal Garden, |
|         |                  | Pravara Rural Ayurved        |
|         |                  | College and Hospital,        |
|         |                  | Loni Bk.                     |