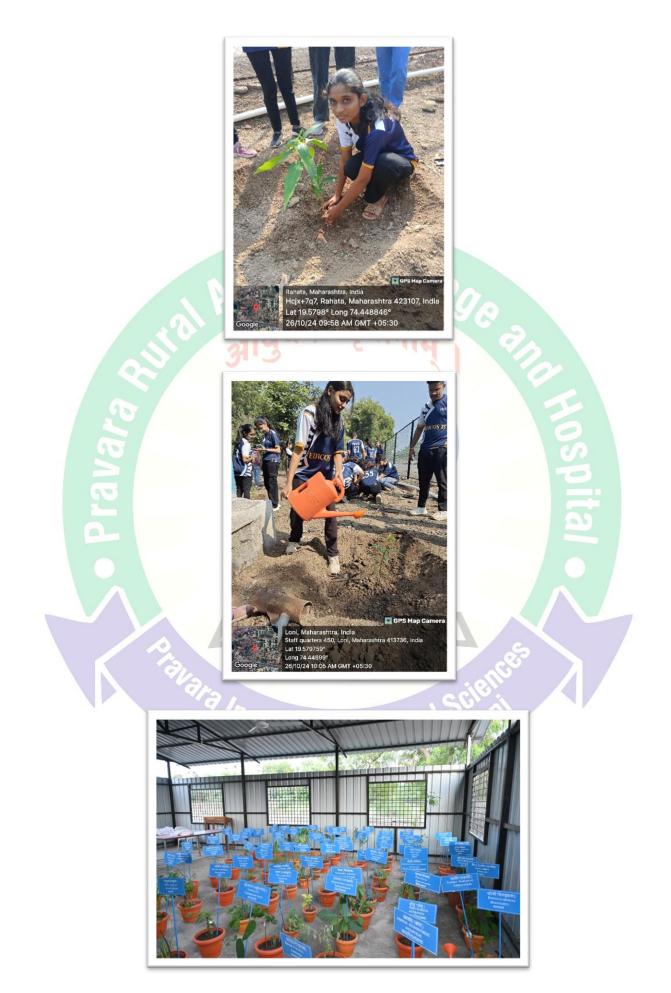

# PHOTOS

#### ACTIVITIES-

| Sr. no. | Name of Activity | Details                      |
|---------|------------------|------------------------------|
| 1       | Plantation drive | <b>Date-</b> 26/10/2024      |
|         |                  | <b>Venue-</b> Herbal Garden, |
|         |                  | Pravara Rural Ayurved        |
|         |                  | College and Hospital,        |
|         |                  | Loni Bk.                     |