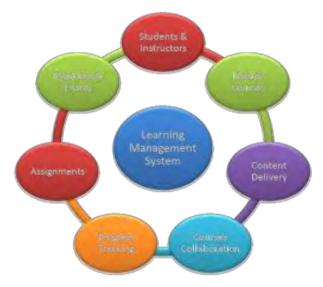

m across the globe. Further, with the banning of live animalexperiments in the classrooms, the necessity to use computer animated experiments andvideos of the procedures in teaching in the health sciences colleges has become mandatory.

A learning management system (LMS) is a software application for the administration, documentation, tracking, reporting, automation and delivery of educational courses, trainingprograms, or learning and development programs. The learning management system conceptemerged directly from e-Learning.

This Learning and e-learning will bring about behavioral changes in the pupils when subjected to instructions.

The very purpose of e-learning is to increase the capacity of intelligence amongst the pupils. Learning Management System comprises of the following---



112



#### **Aims and Objectives**

The aim of creating E-learning access to users is to make the resources available in digital formatwhich can be accessed anytime from anywhere. This gives the individual access to the resources their time of choosing which will result in better uptake and acceptance. The resources whether they are online or offline should be available to the user round the clock which willboost the usage and benefit the individuals.

To provide resources in the form of E-books, E-journals, DVDs and also online access to variousjournals and other resources from various agencies to provide a plethora of material to the users. To provide a platform with rich resources for the benefit of teachers and the learners with the provision of a robust Learning Management System t