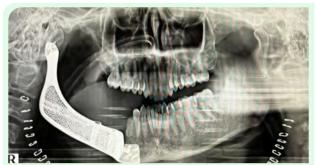

gery :** A 17 years female patient reported to the Dept. of Oral and Maxillofacial Surgery with the complaint of forwardly placed lower jaw and diagnosed with skeletal Class 3 Malocclusion. Orthognathic surgery was performed. (LEFORT 1 OSTEOTOMY and BILATERAL SAGGITAL SPLIT OSTEOTOMY).



**Pre-operative View** 





**Intra-operative View** 

### **Pravara Institute of Medical Sciences** (Deemed to be University)

### Annual Report 2021-22





**Post-operative View** 

#### Case No. 2: Amelobalstoma

A 29 year old male reported to the Dept. of Oral and Maxillofacial Surgery. Patient was diagnosed with Ameloblastoma on the right side of Case was treated with hemimandible. mandibulectomy along with reconstruction with PATIENT SPECIFIC IMPLANT (PSI).



**Pre-Operative Orthopantomogram** 



**Post-Operative Orthopantomogram** 





**Operative Photographs** 

#### Case No.3: Case of Skeletal Class II

11-years old boy with class II skeletal bases, retrognathic mandible and prognathic maxilla was treated with a combination of orthopedic as well as myofunctional appliance, headgear with activator addressing both the skeletal jaw issues. Patient wore it for 2 years, being compliant showed great results





**Pre-treatment View** 

# Annual Report 2021-22



(Deemed to be University)



**Post- treatment View** 



5 years old male K/C/O cerebral palsy, with complaint of pain in the upper and lower teeth of jaw and inability to chew food. Full mouth rehabilitation was carried out under General Anesthesia.



**Pre-operative View** 









**Post-operative View** 

**Pravara