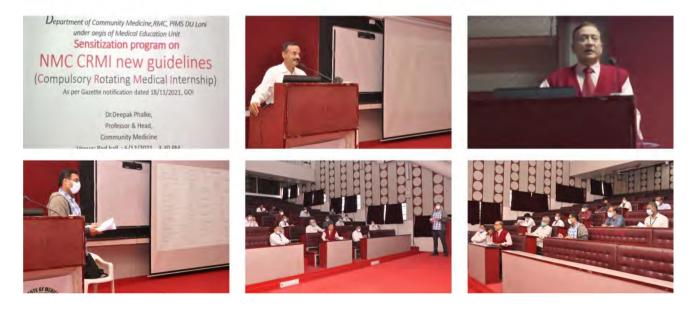

st.Prof.   | Paediatrics         |
| 38 | Dr.Kishor Badhe       | Prof. & Head | Ophthalmology       |
| 39 | Dr.Vaijayanti Badhe   | Prof & Head  | Anesthesia          |
| 40 | Dr.Akshay Bhandari    | Asso. Prof.  | Ophthal             |
| 41 | Dr.S.V.Bangal         | Professor    | Ophthal             |
| 42 | Dr.Chaitali Waghmare  | Professor    | Radiantion Oncology |
| 43 | Dr.Mrs. Nigvekar S.P. | Professor    | Ophthalmology       |

## 3) Sensitization Program on NMC CRMI New Guidelines

was organized in Red Hall from 06/12/2021.

Dr. D.B. Phalke and Dr. Anup Kharde gave presentations explaning new CRMI guidelines of NMC. Dean, AVM (Retd.) Dr. Rajvir Bhalwar chaired the session in which comments from all HODs were discussed. Hard copy of New guidelines was distributed to all HODs.



#### 4) Foundation Course (Orientation Module) 2021-22 MBBS Batch

was organized in Red Hall from 21/2/2022 to 26/2/2022 as per following schedule.

| Date       | 9.00 AM-11.00 AM                           | 11.00 AM-1.00 PM                             | 2.00 PM-4.00 PM                    | 4.00 PM-5.00 PM          |
|------------|--------------------------------------------|----------------------------------------------|------------------------------------|--------------------------|
| Day 1      | welcome address                            | Hostel rules-Dr.J.M.Faroogi,                 | parents meeting-Dean & preclinical | formation of hobby club  |
| 21/2/2022  | Dean-AVM(Retd) Dr.RajvirBhalwar,           | sports-Dr.SunilBular,                        | HODs; documentation-Shri.Kana