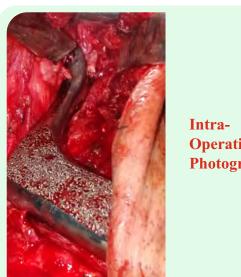

d to the Dept. of Oral and Maxillofacial Surgery with the complaint of forwardly placed lower jaw and diagnosed with skeletal Class 3 Malocclusion. Orthognathic surgery was performed. (LEFORT 1 OSTEOTOMY and BILATERAL SAGGITAL SPLIT OSTEOTOMY).



**Pre-operative View** 





**Intra-operative View** 

### **Pravara Institute of Medical Sciences** (Deemed to be University)

### Annual Report 2021-22





**Post-operative View** 

#### Case No. 2: Amelobalstoma

A 29 year old male reported to the Dept. of Oral and Maxillofacial Surgery. Patient was diagnosed with Ameloblastoma on the right side of Case was treated with hemimandible. mandibulectomy along with reconstruction with PATIENT SPECIFIC IMPLANT (PSI).



**Pre-Operative Orthopantomogram** 



**Post-Operative Orthopantomogram** 





**Operative Photographs** 

#### Case No.3: Case of Skeletal Class II

11-years old boy with class II skeletal bases, retrognathic mandible and prognathic maxilla was treated with a combination of orthopedic as well as myofunctional appliance, headgear with activator addressing both the skeletal jaw issues. Patient wore it for 2 years, being compliant showed great results





**Pre-treatment View** 

# Annual Report 2021-22



(Deemed to be University)



**Post- treatment View** 



5 years old male K/C/O cerebral palsy, with complaint of pain in the upper and lower teeth of jaw and inability to chew food. Full mouth rehabilitation was carried out under General Anesthesia.



**Pre-operative View** 









**Post-operative View** 

**Pravara Institute of Medical Sciences** (Deemed to