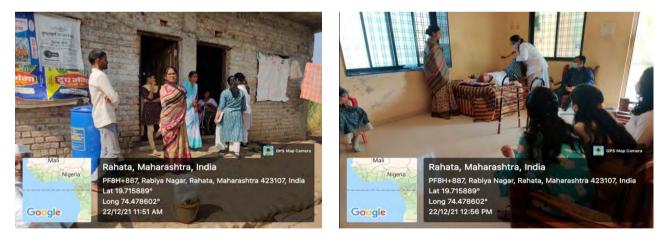

Befitting to the vision and mission of the parent trust, PIMS-DU is imparting quality professional health education at global level and tertiary speciality health care at Loni as well as at doorsteps of 234+ villages spread over 13 talukas and 3 districts with a catchment area of lacs of population of Maharashtra state. Our rural health care, extension and community health outreach activities have received International and National appreciation and recognition.