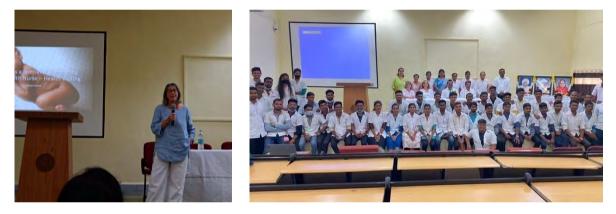

Faculty, Nursing<br>University of Worcester, UK              | Visit to oversee the academic and<br>research facilities at the<br>universities, delivers<br>Guest Lecture and plan future<br>activities | 31 <sup>st</sup> July – 7 August,<br>2022             |



Student from University of Worcester, UK completed Certificate Course at Center for Public Health and Social Medicine, PIMS - DU



Ms. Cristina Muradore, University of Worcester visit to Spinal Cord Rehabilitation Center

10. Dr Ms Kath Baume Senior Faculty, Nursing, University of Worcester, UK conducted the Guest lecture on "Renal Nursing – Assessment" on 3<sup>rd</sup> August 2022 and Dr Ms Alison Lewis Faculty, Nursing, University of Worcester, UK delivered the Guest lecture on "Community Nursing" on 5<sup>th</sup> August, 2022



Dr. Ms Kath Baume, Senior Faculty and Dr Ms Alison Lewis Faculty, Nursing, University of Worcester, UK delivered Guest lectures on 5<sup>th</sup> August, 2022

11. Smt. Sindhutai E. Vikhe Patil College of Nursing, PIMS – DU and Nursing Faculty, Lund University, Skovde University, Nursing Faculty & Karolinska Institute, has jointly undertaken research project on "Enable Support to Cope with Stress for Nurses, Focusing Digitized Intervention."

The aim of the project is about to develop an intervention, to enable support to cope with stress, promoting sustainable lifelong learning.

The project is planned in four phases:

- Development (The evidence base will be identified by conducting systematic literature study)
- Feasibility and piloting (Development of support, production of intervent