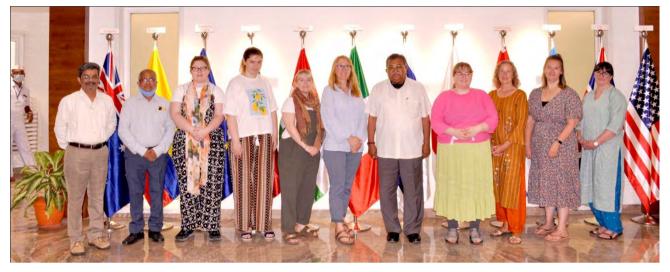

*, **Arthritis school practice for** elder appointment, Zumba aerobic classes for students & faculty.
- Paramedical staffs (nurses and technicians) of the PIMS are sent to perceive advanced training in their respective subjects at the international universities.
- **Pravara Rural Hospital receives free devices** from **–Resources Beyond Borders**" Swedish Organization established by visiting faculty of PIMS.
- Establishment of BOA Unit: PIMS-DU in collaboration with Board of Osteoarthritis (BOA) Sweden and Dr. Christina Opava, Professor of Physiotherapy, Karolinska Institute, Sweden has established "Board of Osteoarthritis Unit" at the Dr. APJ Abdul Kalam College of Physiotherapy.



# Activities & Achievements from 1<sup>st</sup> August 2021 to 31<sup>st</sup> July 2022 (COVID PANDEMIC)



Students & faculty from University of Worcester UK with Hon'ble Chancellor Dr. Rajendra E Vikhe Patil

### Some of the Salient features include:

1. In this academic year PIMS DU renewed 3 MoU's, with total of 35 MoU signed over the years, in its effort to strengthen the partnerships through mutual academic and research co-operation.

This year PIMS DU and Drake University, USA are completing 10 years of its co-operation. The collaboration has gained significant achievements in academic, research and health care activities that were jointly perceived.

### Following Renewal MoU's were signed in the year 2021-2022

- 1. University of Worcester, UK
- 2. Pioneer Medical Research Foundation, Novi, Michigan, USA
- 3. Lund University, Sweden
- 2. PIMS DU has signed MoU with Medical Faculty of