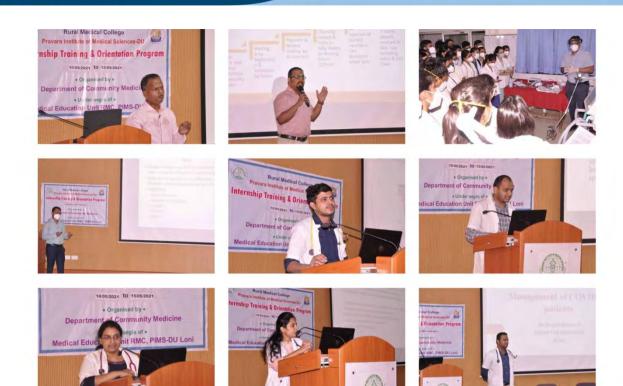

| 11-12 pm |
| Saturday               | CCL Investigation and Sampling                                                                  | CCL                       | Dr D K.Ghosh                    | 12-1 pm  |
|                        | Covid 19 Vaccination                                                                            | Community<br>Medicine     | Dr Mandar Baviskar              | 2-3 pm   |
|                        | Internship Documentation; Application, doing certificate & Posing Order                         | Community<br>Medicine     | Dr Anup Kharde                  | 3-5 pm   |







nternship Training & Orientet

Partment of Col Under

















## **Pravara Institute of Medical Sciences**

#### (Deemed to be University)

## Annual Report 2021-22







105



#### 2) Sensitization Program on CBME and CISP for Clinical Faculty was organized in Godawari Hall from 22/10/2021 Schedule

| Time            | Speaker                         | Designation                                                    | Торіс                                       |
|-----------------|---------------------------------|----------------------------------------------------------------|---------------------------------------------|
| 2.00-2.25<br>PM | AVM (Retd) Dr.Rajvir<br>Bhalwar | Dean                                                           | Pandemic management<br>module               |
| 2.25-2.50<br>PM | Dr.Deepak Phalke                | MEU coordinator,<br>Professor & Head,<br>Community<br>Medicine | Overview of CBME/CISP                       |
| 2.