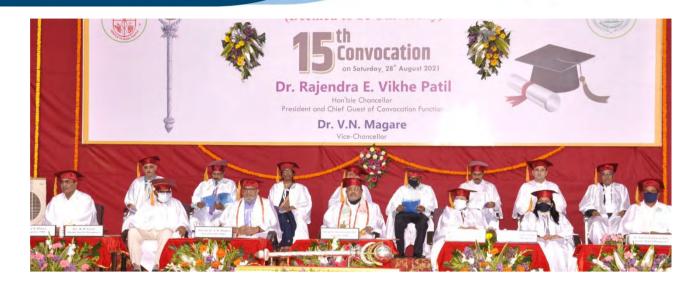

security, discipline and basic amenities 24x7(water, electricity, maintenance) in a rural area, a real practice of -PURA". It has recruited qualified and experienced staff as per norms of statutory bodies. We have encouraged research through funds, facilities, and incentives resulting in significant good number of publications and collaborative research projects and clinical trials. PIMS-DU publishes its own ISSN peer reviewed medical journal. We have collaboration with 25+ international and 50+ national institutions and industries. Teachers and studentshave visited foreign universities on scholarship/ fellowship through Lineus Palme Exchange Accord and Erasmus+ scheme (only the private deemed university from India included in this scheme). It has attracted 200+ students and faculty from 50+ foreign universities for research and training. Centre for Social Medicine act as Mother NGO and a liasoning body for government and semi government organizations and national health schemes. PIMS-DU has a sound financial management and governance system with accountability, transparency and integrity. Annual convocations are held regularly since 2007. So far 15 convocations have been organized. We are proud for having contributed qualified and competent, health professional, human resource to the national development (1422medical doctors, 755 medical specialists, 990 dentists, 260 dental specialists, 571 nurses, 126 nursing specialists, 483 physiotherapists, 148 specialists in physiotherapy, 193 biotechnologists, 29 public health specialists, 41 Ph.D. holders, a total of 5081 graduates and postgraduates). Our students are enriched with good clinical and community health knowledge, skills and competence. We are proud of our "pravarites" serving in India and abroad.