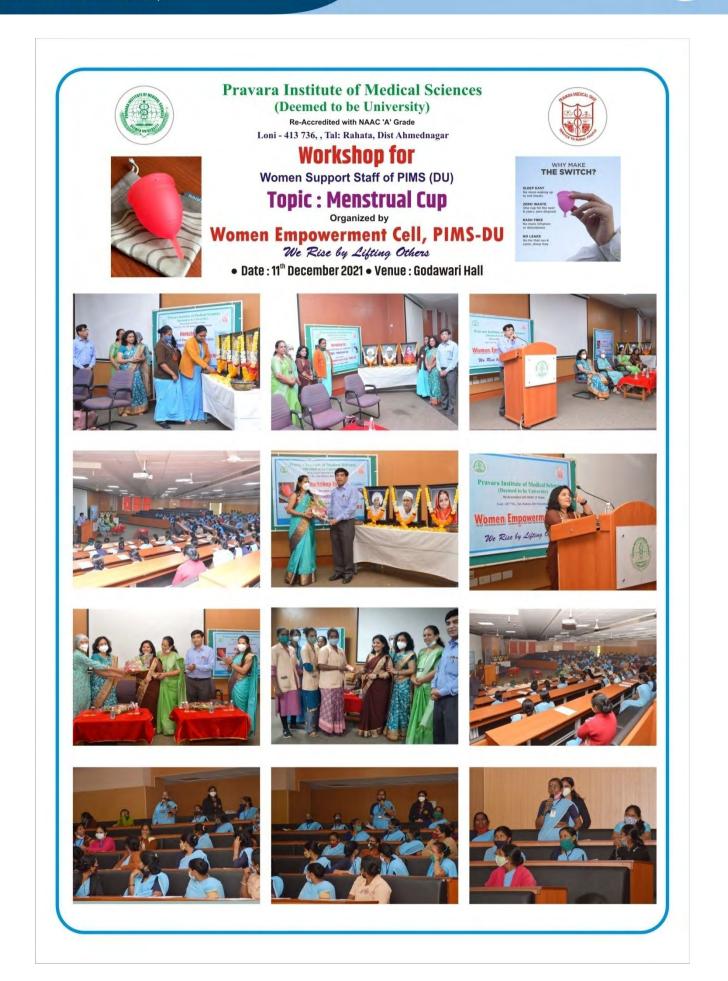

as members. He is also trained under Dr Ram, a radiologist by profession and an expertise in finance and tax. Dr. Shetti with an enormous experience in mutual funds, commodity and other segments of share market also contributes to the quiz section in the journal by Wealthcon















**PRAVARA INSTITUTE OF MEDICAL** SCIENCES (Deemed to be University) RURAL DENTAL COLLEGE, LONI

Women Empowerment Cell presents Weblnar on

Financial Literacy: Invest **Today for a Better** Tomorrow

Date: 20th December 2021 **Online Mode** Time: 3.00 PM - 5.00 PM **RDC Conference Hall** 

HTTPS://USO2WEB.ZOOM.US/J/8 68162934077 PWD=A3LBM3E3CC9UTXBYRS9FN XVUELVNZZO9 MEETING ID: 868 1629 3407 PASSCODE: 181791

# **Pravara Institute of Medical Sciences**

Annual Report 2021-22

(Deemed to be University)



# Annual Report 2021-22



Inauguration of Breast feeding week celebration at College of Nursing, PIMS



Inauguration of YOGA camp -Healing the Healers"

Breast feeding awareness programme at RHTC Rahata



YOGA Demonstration





Adolescent Health Programme in School





International Nurses Day Celebration

# Annual Report 2021-22











**Pravara Institute of Medical Sciences** 

(Deemed to be University)

#### Annual Report 2021-22





163

### **Pravara Institute of Medical Sciences**

(Deemed to be University)

### Annual Report 2021-22





# Dr. Balasaheb Vikhe Patil Rural Medical College



Loni BK.,413 736, Tal. Rahata, Dist. Ahmednagar Phone: +91 2422-2711243, Fax: 02422-273413 E-mail: principal.rmc@pmtpims.org Year of Establishment: 1984

**1. Dr. Balasaheb Vikhe Patil