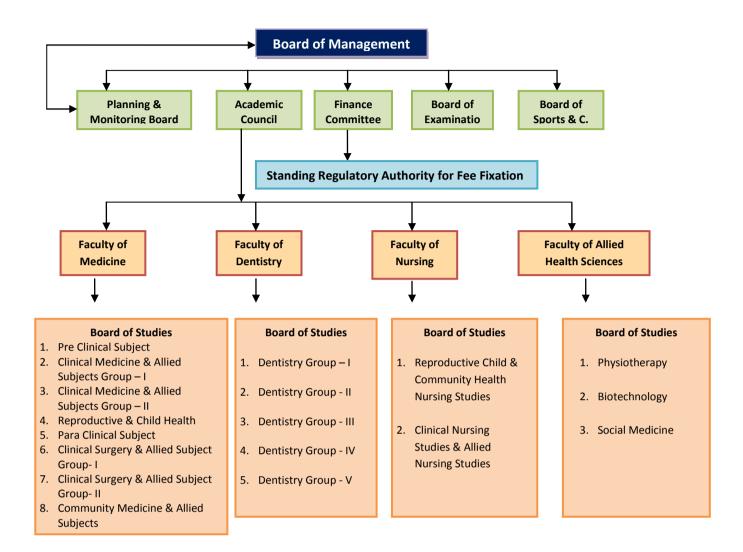

### **Authorities of the University**

|   | Board of Management                                                                                                                                 |        |                                                                                                                                               |  |  |
|---|-----------------------------------------------------------------------------------------------------------------------------------------------------|--------|-----------------------------------------------------------------------------------------------------------------------------------------------|--|--|
| 1 | <b>Dr. V. N. Magare</b><br>Vice-Chancellor, Pravara Institute of Medical<br>Sciences (DU) Loni. Bk, Tal. Rahata, Dist.<br>Ahmednagar                | 10     | Mrs. Suvarnatai Rajendra Vikhe Patil<br>Loni B.K., Tal: Rahata,<br>Dist: Ahmednagar.                                                          |  |  |
| 2 | <b>Dr. Shahriar Roushani</b><br>Dean, Faculty ofMedicine,<br>Rural Medical College, Loni.                                                           | 11     | <b>Mrs. Monika Swapnil Sawant Inamdar</b><br>Trustee, Pravara Medical Trust<br>Trustee, Pravara Institute of Medical Sciences                 |  |  |
| 3 | <b>Dr. Umesh Palekar</b><br>Dean, Faculty of Dentistry,<br>Rural Dental College, Loni.                                                              | 12     | Shri. Kalyan Vishvasrao Aher<br>At. / Po.: Mukhed,<br>Tal : Yeola, Dist.: Nashik,                                                             |  |  |
| 4 | Dr. Snehalata Deshmukh<br>Former Vice-Chancellor, Mumbai University,                                                                                | 13     | Shri. M. M. Pulate<br>Trustee, Pravara Medical Trust<br>Trustee, Pravara Institute of Medical Sciences                                        |  |  |
| 5 | <b>Dr. Girish L. Telang,</b><br>Retd. Vice Chairman & Managing Trustee<br>Roche Dharmaceutical, Mumbai                                              | 14     | <b>Dr. S. R. Walunj</b><br>Registrar,<br>Pravara Institute of Medical Sciences (DU)                                                           |  |  |
| 6 | <b>Dr. Nautej Singh</b><br>103, Chetana Apartments,<br>East Street, Near Bombay Garage,<br>Camp, Pune: 411 001.                                     | 15     | Shri. Shrikant Chaturvedi<br>Chartered Accountant<br>410, DEV PLAZA, SV Road, Andheri West,<br>Mumbai- 400 058.                               |  |  |
| 7 | Letter submitted to UGC for Nomination.                                                                                                             | 16     | Shri. Gore Madhukar B.<br>I/c Finance Officer,<br>Pravara Institute of Medical Sciences (DU)                                                  |  |  |
| 8 | <b>Dr. Neeraj Kumar</b><br>Professor,<br>Dr. A. P. J. Abdul Kalam College of<br>Physiotherapy.                                                      | 17     | Shri. B. D. Naik<br>Controller of Examinations, Pravara Institute of<br>Medical Sciences (DU)                                                 |  |  |
| 9 | Col. (Retd.) Dr. Rama Krishna Sanjeev<br>Associate Professor, Dept. of Paediatrics,<br>Rural Medical College.                                       |        |                                                                                                                                               |  |  |
|   | Finance Com                                                                                                                                         | mittee | e 2021-22                                                                                                                                     |  |  |
| 1 | <b>Dr. V. N. Magare</b><br>Vice-Chancellor - <b>Chairman</b><br>Pravara Institute of Medical Sciences (DU)Loni<br>Bk,Tal. Rahata, Dist. Ahmednagar. | 6      | <b>Dr. Rajendra Vikhe Patil,</b><br>President,<br>Pravara Institute of Medical Sciences (Deemed to<br>be University)                          |  |  |
| 2 | Shri. M. M. Pulate<br>Trustee, Pravara Medical Trust<br>Trustee, Pravara Institute of Medical Sciences                                              | 7      | <b>Dr. S. R. Walunj</b><br>Registrar, Pravara Institute of Medical Sciences<br>(DU)                                                           |  |  |
| 3 | <b>Dr. Snehalata Deshmukh</b><br>Ex-Vice-Chancellor , Mumbai University.                                                                            | 8      | Shri. B. D. Naik<br>Controller of Examinations, PIMS (DU)                                                                                     |  |  |
| 4 | Mrs. Monika Swapnil Sawant Inamdar<br>Trustee, Pravara Medical Trust<br>Trustee, Pravara Institute of Medical Sciences                              | 9      | Shri.Shrikant Chaturvedi<br>Chartered Accountant<br>410, DEV PLAZA, SV Road,<br>Andheri West, Mumbai- 400 058                                 |  |  |
| 5 | UGC Nominee                                                                                                                                         | 10     | Shri. Gore Madhukar B.<br>I/c Finance Officer,<br>Pravara Institute of Medical Sciences (DU),<br>Loni. 413 736 Tal. Rahata , Dist. Ahmednagar |  |  |