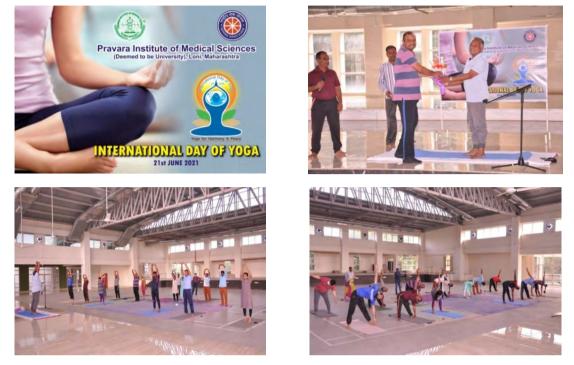

onal Cricket tournament organized by the Pravara Cricket Academy during 22 to 25 July, 2022. Rural Medical College team was Runner up and awarded with the Trophy.



#### **International Day of Yoga (21<sup>st</sup> June 2021)**

National Service Scheme and Sports Department of Pravara Institute of Medical Sciences Deemed to be University celebrated 7<sup>th</sup> International Day of Yoga on 21<sup>st</sup> June 2021. Comman Yoga protocol has been taken by Yoga Guru Shri. Chavan A.K. at Ganga Hall of Padmabhushan Dr. Balasaheb Vikhe Patil Lecture hall Complex. As this year's theme of Yoga Day is –Yoga at Home,



Yoga with Family" this protocol was also broadcast on YouTube Live. Yoga guru Shri. Chavan A.K. was demonstrated various Asana's and Pranayama's as per the Comman Yoga Protocol



#### **Staff Sports Meet 2021**

PIMS Sports department organized Staff sports meet for Teaching and Non Teaching staff of PMT/PIMS during 18<sup>th</sup> to 19<sup>th</sup> November 2021. **Hon"ble Dr. Rajendra E. Vikhe Patil, Chancellor, PIMS-DU** had inaugurated the sports meet and distributed the Sports Kit to all the participants. Dr. V. N. Magare, Vice Chancellor and Dean/Principal of all constituent institutes grace the function.

| Sr. No. | Game/Sports           | Men/ Women | No. of Teams |
|---------|-----------------------|------------|--------------|
| 1       | Cricket (Tennis ball) | Men        | 31           |
| 2       | Volleyball            | Men        | 16           |
| 3       | Throw ball            | Women      | 08           |
| 4       | Badminton Single      |