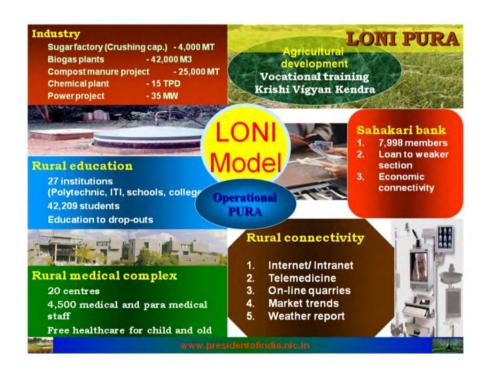

#### PRAVARA LONI MODEL OF INTEGRATED RURAL DEVELOPMENT

- Appreciated By his Excellency Dr. APJ. Abdul Kalam, President of India, during his visit on 15<sup>th</sup> Oct. 2005 as :
- Operative Role Model of PURA (Providing Urban Amenities to Rural Areas) Website :<u>www.abdulkalam.com</u>

#### **Preface & Introduction**

Pravara Medical Trust was established in 1972 by the rare visionary, most revered and respected, Padmashri Awardee, Dr. Vitthalrao Vikhe Patil, founder of first co-operative sugar factory in Asia, in 1948, at Loni – a remote village of Maharashtra, a feat appreciated by Pandit Jawaharlal Nehru, the then Prime Minister of India. He also initiated and led Pravara cooperative movement for inclusive-holistic rural development, education and health care. The functional and realistic model of integrated, participative, sustainable rural development as well as comprehensive holistic health care and education, successfully launched by the rare visionary and ambassador of socioeconomic change, is popularly known as –Pravara –Loni model of PURA", commended by Dr. APJ Abdul Kalam, the then President of India.

The Institution has received accolades from His Excellency Dr. A.P.J. Abdul Kalam, President of India for the pioneer work done in the field of integrated rural Development and appreciated the participative model of Integrated Rural Development followed at Loni as Role Model for the development of Rural India and has been referred by his Excellency as operative model of **PURA**-Providing Urban Amenities to Rural Area. We have further strengthened community oriented medical education methodology through which students interact with rural masses and study their health problems and socio-economic development, throughout their graduation and Post- graduation-training period.