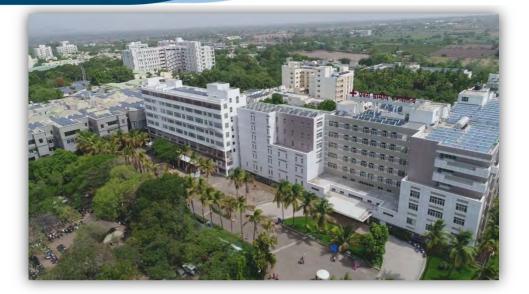

#### Growth and Development of the University:

PIMS-DU is located on a spacious and green unitary campus of 115 acres at Loni, developed as per the master plan and land scaping, housing all the 6 constituent units and its rural hospital. It has state of the art buildingblock's for academicandco-academicprogrammes, multispecialty tertiary medical and dental hospitals as well as residential facility for students and staff in the campus, all within a walk able distance. It is a near cent percent residential campus with all the basic amenities and facilities, round the clock, ensuring a home away from the home. It is providing a good multi speciality hospital for enriching clinical resource and care, central library, IT facilities, safety,