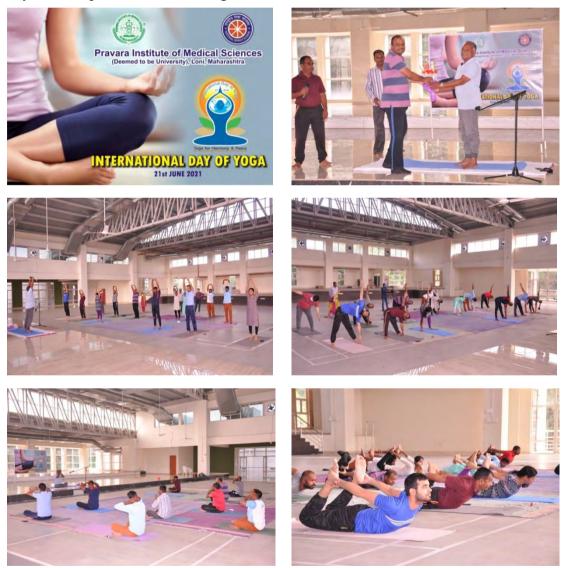

volunteers for the Academic year 2021-22 (50



Volunteers from each constituent college). The regular activities conducted by the NSS units of constituent colleges under PIMS are as follows:

#### 1. International Yoga Day Report

National Service Scheme and Sports Department of Pravara Institute of Medical Sciences Deemed to be University celebrated 7<sup>th</sup> International Day of Yoga on 21<sup>st</sup> June 2021. Comman Yoga protocol has been taken by Yoga Guru Shri. Chavan A.K. at Ganga Hall of Padmabhushan Dr. Balasaheb Vikhe Patil Lecture hall Complex. As this year's theme of Yoga Day is –Yoga at Home, Yoga with Family" this protocol was also broadcast on YouTube Live. Yoga guru Shri. Chavan A.K. was demonstrated various Asana's and Pranayama's as per the Comman Yoga Protocol.



#### 2. Shiv Swarajya Din On 6 June 2021

National Service Scheme of Pravara Institute of Medical Sciences, Deemed to be University celebrated SHIV SWARAJYA DIN on 6 June 2021. Dr. S. R. Walunj Registrar of University



Garland the statue of CHHATRAPATI SHIVAJI MAHARAJ. Assistant Registrar Shri Nakul Tambe and other University officials were grace the function.



#### Smt. Sindhutai Eknathrao Vikhe Patil College of Nursing, Loni

#### 1. Shivswarajya Din

This was the day when Chhatrapati Shree ShivajiMaharajwas crowned in the year 1674. To orient the students with the philosophy of Swarajya and Surajya as per the ideals of Chatrapati Shree Shivaji Maharaj, a guest lecture was organized on 06<sup>th</sup>June, 2022 from 10.00am to 12 noon in multipurpose hall of SSEVP CON.

**Mr. Kanif