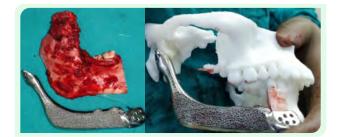

ted to the Dept. of Oral and Maxillofacial Surgery with the complaint of forwardly placed lower jaw and diagnosed with skeletal Class 3 Malocclusion. Orthognathic surgery was performed. (LEFORT 1 OSTEOTOMY and BILATERAL SAGGITAL SPLIT OSTEOTOMY).



**Pre-operative View** 





**Intra-operative View** 

### **Pravara Institute of Medical Sciences** (Deemed to be University)

### Annual Report 2021-22





**Post-operative View** 

#### Case No. 2: Amelobalstoma

A 29 year old male reported to the Dept. of Oral and Maxillofacial Surgery. Patient was diagnosed with Ameloblastoma on the right side of Case was treated with hemimandible. mandibulectomy along with reconstruction with PATIENT SPECIFIC IMPLANT (PSI).



**Pre-Operative Orthopantomogram** 



**Post-Operative Orthopantomogram** 





**Operative Photographs** 

#### Case No.3: Case of Skeletal Class II

11-years old boy with class II skeletal bases, retrognathic mandible and prognathic maxilla was treated with a combination of orthopedic as well as myofunctional appliance, headgear with activator addressing both the skeletal jaw issues. Patient wore it for 2 years, being compliant showed great results





**Pre-treatment View** 

# Annual Report 2021-22



(Deemed to be University)



**Post- treatment View** 



5 years old male K/C/O cerebral palsy, with complaint of pain in the upper and lower teeth of jaw and inability to chew food. Full mouth rehabilitation was carried out under General Anesthesia.



**Pre-operative View** 









**Post-operative View** 

**Pravara Institute of Medical Sciences** (Deemed