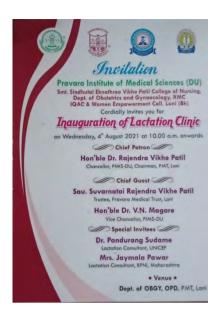

Sangita Vikhe, NS, PRH sensitized Nursing staff on theme of IWD 2022 #-Break the Bias"

(Deemed to be University)





Guest Lecture by Ms.Pratibha Patil Director, Word Perfect English Academy , Loni, Trainer, Certified Graphologist, Motivational Speaker Organized by Department of Community Nursing.



Workshop on Menstrual cup

For students of Pravara College of Architecture Loni by Dr.Varsha Assst. Professor Community Medicine & Mrs.Shital Tambe Lab Tecnologist





An art exhibition & Wall of fame Organized by RDC





Video Making Competition was of organized by RMC



Celebration of IWD at Kolhar RHC –Mahila Bachat Gat"



World Café by College of Physiotherapy



Slogan writing by College of Physiotherapy





# **Pravara Institute of Medical Sciences**

(Deemed to be University)







कृषी विज्ञान केंद्र बाभळेश्वर संचालित, केव्हीके प्रवरा कम्युनिटी रेडिओ 90.8 FM अंतर्गत पोषण आहार माह सप्ताह निमित्त सुरू असलेल्या " आहारावर बोलू काही " या विशेष कार्यक्रमात लहान बालकांचा आहार या विषयावर प्रवरा मेडिकल ट्रस्ट लोणी येथील नर्सिंग कॉलेजच्या सौ.संगीता शेलार मॅडम यांच्याशी RJ यमन पुलाटे व कुणाल जाधव यांनी केलेली चर्चा. — with Koonal Jadhav.

A webinar on Importance of breast milk(first 1000 days) by Dr. Mrs. Phalke





#### Workshop on Menstrual Cup Dr.Vikhe Patil Foundation"s Little Flower School, Loni







#### **Diastasis Recti awareness Drive 2021-22**





#### SCHEDULE

3.00 TO 3.05: INAUGURATION 3.05 TO 3.50: WEBINAR BY DR. AKSHAYA SHETTI ON FINANCIAL MANAGEMENT FOR WOMEN WOMEN 3.50 TO 4.00: QUESTION ANSWER SESSION 4.00 TO 4.10: FEEDBACK 4.10 TO 4.20: VALEDICTORY