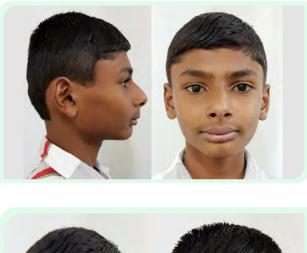

## Annual Report 2021-22





**Post-operative View** 

#### Case No. 2: Amelobalstoma

A 29 year old male reported to the Dept. of Oral and Maxillofacial Surgery. Patient was diagnosed with Ameloblastoma on the right side of Case was treated with hemimandible. mandibulectomy along with reconstruction with PATIENT SPECIFIC IMPLANT (PSI).



**Pre-Operative Orthopantomogram** 



**Post-Operative Orthopantomogram** 





**Operative Photographs** 

#### Case No.3: Case of Skeletal Class II

11-years old boy with class II skeletal bases, retrognathic mandible and prognathic maxilla was treated with a combination of orthopedic as well as myofunctional appliance, headgear with activator addressing both the skeletal jaw issues. Patient wore it for 2 years, being compliant showed great results





**Pre-treatment View** 

# Annual Report 2021-22



(Deemed to be University)



**Post- treatment View** 



5 years old male K/C/O cerebral palsy, with complaint of pain in the upper and lower teeth of jaw and inability to chew food. Full mouth rehabilitation was carried out under General Anesthesia.



**Pre-operative View** 









**Post-operative View** 

**Pravara Institute of Medical Sciences** (Deemed to be University)



### Statistical Information of Constituent Institution Rural Dental College, Loni

#### 1. Statutory Recognition: Dental Council of India (DCI)

2. Courses offered by & Sanctioned Intake:

| Sr. No. |                                                  | Course       | Intake  |
|---------|--------------------------------------------------|--------------|-----