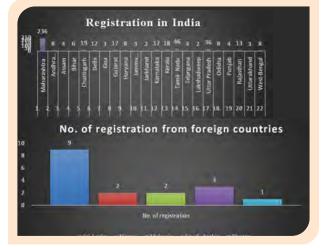

Kalam College of Physiotherapy organized a **National Webinar on "Ergonomical Assessment and Scope of Physiotherapy in Industrial Therapy" by Dr. Deepankar Das** (**PT**) Alumnus UG Batch 2005 and Founder Physio Ergo.



#### **Department of Paediatric Physiotherapy**

Department of Paediatric Physiotherapy organized a **webinar on "Overview of Aquatic therapy in Paediatric Rehabilitation" by Dr. Harish Badiger** Consultant – Paediatric and adult neurology, Aquatic therapist, certified sensory enrichment therapy, certified in movement lesson on 14th June2021. Both National and international participants attended this webinar. 163 participants attended this webinar from India and from other countries like Qatar and Srilanka.



216

### Annual Report 2021-22



(Deemed to be University)





On occasion of World Physiotherapy Day department of Paediatric Physiotherapy along with IQAC cell and NSS unit organized a Buzz group discussion on "Challenges and Opportunities in Paediatric Physiotherapy during Covid-19" for the undergraduate and postgraduate students of physiotherapy.



Department of Paediatric Physiotherapy organized a workshop on **"Basics of Neuro developmental Therapy"** by Dr. Snehal Deshpande, Consultant – Neonatal & Developmental Therapist, sensory integration certified from 6th June 2022 to 8th June 2022.47 Participants participated for workshop from all over Maharashtra.





#### Smt. Sindhutai E Vikhe Patil Spinal Cord Injury Rehabilitation Centre

As a part of the programs organised to commemorate the **Spinal Cord Injury Day a guest lecture of Dr. Inka