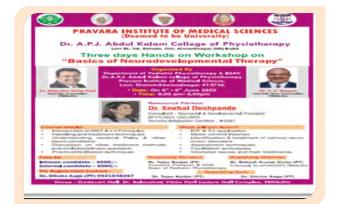

ttended this webinar. 163 participants attended this webinar from India and from other countries like Qatar and Srilanka.



216

### Annual Report 2021-22



(Deemed to be University)





On occasion of World Physiotherapy Day department of Paediatric Physiotherapy along with IQAC cell and NSS unit organized a Buzz group discussion on "Challenges and Opportunities in Paediatric Physiotherapy during Covid-19" for the undergraduate and postgraduate students of physiotherapy.



Department of Paediatric Physiotherapy organized a workshop on **"Basics of Neuro developmental Therapy"** by Dr. Snehal Deshpande, Consultant – Neonatal & Developmental Therapist, sensory integration certified from 6th June 2022 to 8th June 2022.47 Participants participated for workshop from all over Maharashtra.





#### Smt. Sindhutai E Vikhe Patil Spinal Cord Injury Rehabilitation Centre

As a part of the programs organised to commemorate the **Spinal Cord Injury Day a guest lecture of Dr. Inka Lofvenmark** (**PT,PhD**), Spine Rehabilitation Expert Sweden on the topic Swedish Perspective of Spinal Cord Injury Rehabilitation was conducted via virtual mode on 7th September 2021. A total of 256 participants attended this lecture.





#### **Community Extension Activities:**

Department of Community Physiotherapy, IQAC Cell and NSS Unit of the College together organized a **Blood Donation and Fitness Screening Camp** in collaboration with Inner wheel Club Shrirampur on 21st September 2021.A total of 25 participants were part of this activity.



As part of the World Physiotherapy Day activities the