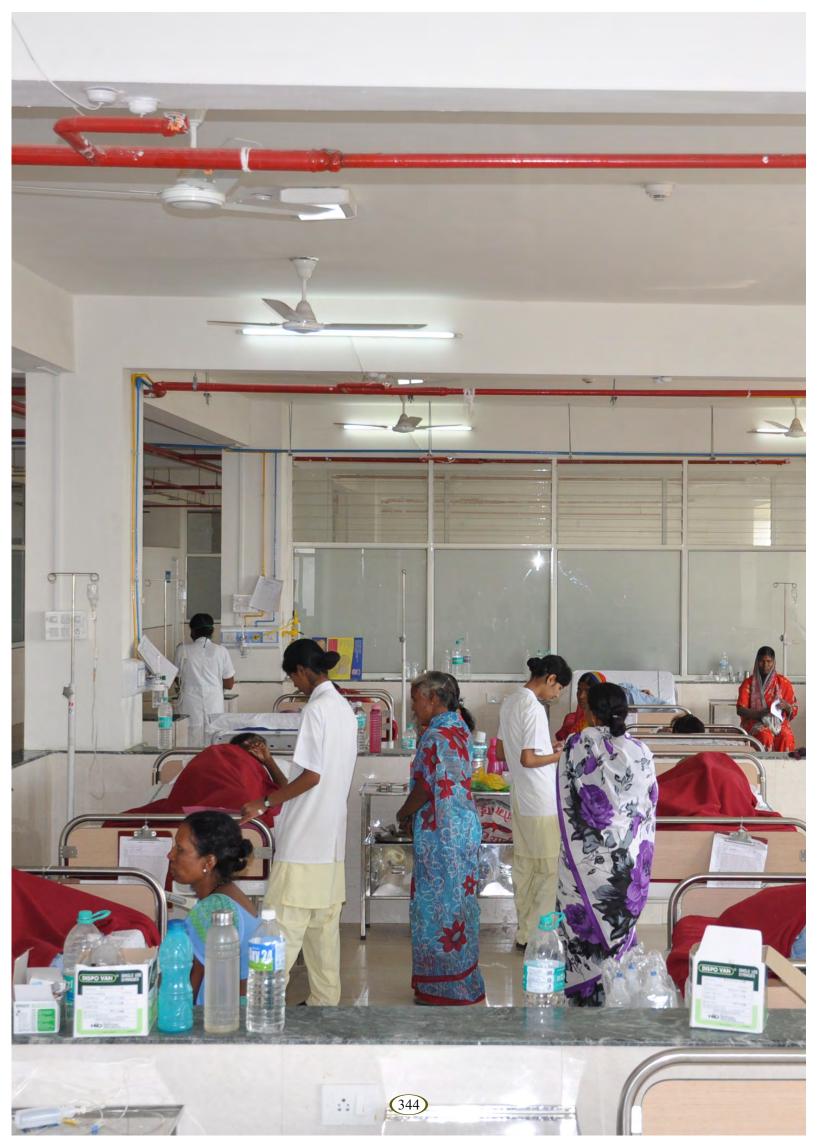

#### Pravara Rural Hospital (1976)

- Multi-speciality tertiary health care system hospital, rural OPDs, UHTC, RHTC, THC mobile
- Clinics, Gram Arogya Banks, Arogya Mitra, First Aid Clinics, E-Health Tele-Health Centres, Multi-Diagnostic and Treatment Camps, extension activities covering 234 villages.
- 1984 Speciality UG-PG professional health science education- in Medical, Dental,
- Physiotherapy, Nursing, Biotechnology, Social Medicine
  - Rural Medical College (1984)
- Rural Dental College (1989)
- College of Nursing (1998)
- Dr. APJ Abdul Calam College of Physiotherapy (1997)
- Center for Biotechnology (2001)
- Center for Social Medicine (2001)

The Pravara Medical Trust, the parent trust of the university started providing primary and secondary level medical care from 1976 with the establishment of 100-bed hospital. Over a period of time, the Pravara Rural Hospital grew into a 1275-bedded multi disciplinary, super specialty medical institute with other ancillary facilities. The hospital has now emerged as a referral-teaching institute for this region providing health care covering 25 lakhs people.