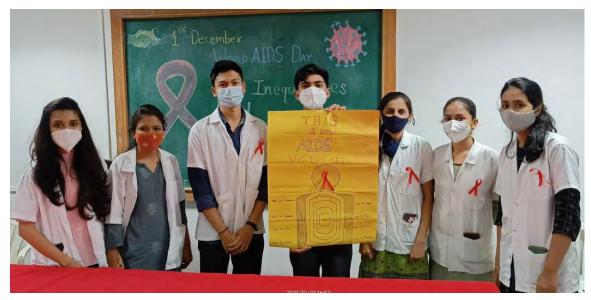

| Dr. Rahul Rajendra Kunkulol<br>Coordinator –Research Directorate,<br>PIMS (DU), Loni.                                      |
| 8  | Guest Lecture on Intellectual<br>Property Rights (IPR)                                                          | 7-01-2022 | Dr. Shivani Sachdeva<br>Associate Professor,<br>Department of Periodontology,<br>Rural Dental College,<br>PIMS (DU), Loni. |



General (Wet) Laboratory



Molecular Biology Laboratory



Animal Tissue Culture Laboratory



**Bioinformatics Laboratory** 

### **Pravara Institute of Medical Sciences** (Deemed to be University)

## Annual Report 2021-22





Plant Tissue Culture Laboratory



Celebration of National DNA Day



Celebration of National Science Day



Celebration of International Women's Day



(Deemed to be University)



World AIDS Day





One Day Seminar on Recent Trends & Future Prospectus in Medical Biotechnology

Annual Report 2021-22



Pravara Institute of Medical Sciences (Deemed to be University)



Ms. Cristina Muradore, International Coordinator of University of Worcester, UK visit to CBT



Guest Lecture on Intellectual Property Rights (IPR)



(Deemed to be University)

|      | Research Summary 2021 -2022, Centre for Biotechnology                |       |
|------|----------------------------------------------------------------------|-------|
| S.No | Item                                                                 | Total |
| 1    | Publication International                                            | 12    |
| 2    | Publication National