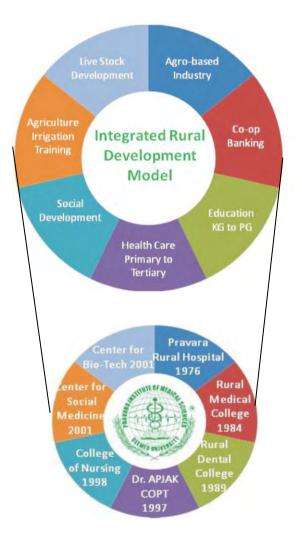

#### PRAVARA LONI MODEL OF INTEGRATED RURAL DEVELOPMENT

- Appreciated By his Excellency Dr. APJ. Abdul Kalam, President of India, during his visit on 15<sup>th</sup> Oct. 2005 as :
- Operative Role Model of PURA (Providing Urban Amenities to Rural Areas) Website :<u>www.abdulkalam.com</u>

#### **Preface & Introduction**

Pravara Medical Trust was established in 1972 by the rare visionary, most revered and respected, Padmashri Awardee, Dr. Vitthalrao Vikhe Patil, founder of first co-operative sugar factory in Asia, in 1948, at Loni – a remote village of Maharashtra, a feat appreciated by Pandit Jawaharlal Nehru, the then Prime Minister of India. He also initiated and led Pravara cooperative movement for inclusive-holistic rural development, education and health care. The functional and realistic model of integrated, participative, sustainable rural development as well as comprehensive holistic health care and education, successfully launched by the rare visionary and ambassador of socioeconomic change, is popularly known as –Pravara –Loni model of PURA", commended by Dr. APJ Abdul Kalam, the then President of India.

#### **1948** Agriculture Co-operative movement for:

- Awareness, sensitization, training, marketing, and socio economic empowerment of farmers in agriculture sector.
- Initiation of Innovative methods such as Soil Conservation, Cropping pattern

#### 1948 Live Stock Development

- Training on cattle/ animal breeding, animal products and by products as well as their marketing.
- Animal Husbandry and its integration with agriculture and family economy as well as village development

#### 1948 Agrobased Industry

- Establishment of Pravara Co-operative Sugar Factory at Loni (1<sup>st</sup> Co-operative sugar factory in Asia) farmers as owners and beneficiaries
- Involvement of small and marginal farmers agro process –production agri marketing

#### 1948 Social Development

• Establishment of Co-operative Societies, Forums, NGOs for socio-economic development, team building, networking and rural development.

#### **1964** Education, Training, Employment and Empowerment:

(Primary, Secondary, Higher, Technical, Professional)

- Pravara Rural Education Society (1964)
- Pravara Public School (1964);
- Pravara Kanya Vidya Mandir (1969)
- Padmashree Vikhe Patil College of Arts, Science & Commerce (1971) and many more...
- A total of105 educational institutions in Art, Commerce, Science, Engineering, Technology, Pharmacy, Management, Agriculture, Biotech, Aviation, Architecture, primary, secondaryand higher secondary education.

#### **1972** Co-operative Banking – Economic Development

 Establishment of Co-operative Banks - Pravara Co-operative Bank (Scheduled) – 31 Branches

#### **1972** Comprehensive Integrated Health Care and Education in Rural Area:

#### Pravara Medical Trust (1972)

#### Pravara Rural Hospital (1976)

- Multi-speciality tertiary health care system hospital, rural OPDs, UHTC, RHTC, THC mobile
- Clinics, Gram Arogya Banks, Arogya Mitra, First Aid Clinics, E-Health Tele-Health Centres, Multi-Diagnostic and Treatment Camps, extension activities covering 234 villages.
- 1984 Speciality UG-PG professional health science education- in Medical, Dental,
- Physiotherapy, Nursing, Biotechnology, Social Medicine
  - Rural Medical College (1984)
- Rural Dental College (1989)
- College of Nursing (1998)
- Dr. APJ Abdul Calam College of Physiotherapy (1997)
- Center for Biotechnology (2001)
- Center for Social Medicine (2001)

#### 2003 Pravara Institute of Medical Sciences- Deemed to be University.