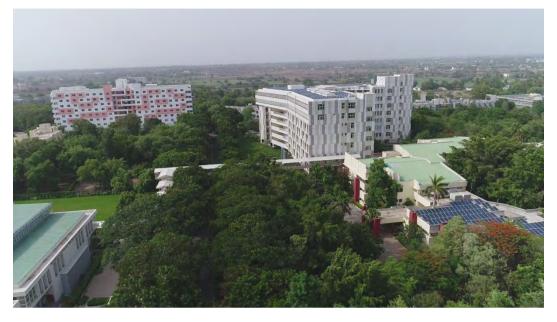

#### Growth and Development of the University:

PIMS-DU is located on a spacious and green unitary campus of 115 acres at Loni, developed as per the master plan and land scaping, housing all the 6 constituent units and its rural hospital. It has state of the art buildingblock's for academicandco-academicprogrammes, multispecialty tertiary medical and dental hospitals as well as residential facility for students and staff in the campus, all within a walk able distance. It is a near cent percent residential campus with all the basic amenities and facilities, round the clock, ensuring a home away from the home. It is providing a good multi speciality hospital for enriching clinical resource and care, central library, IT facilities, safety,