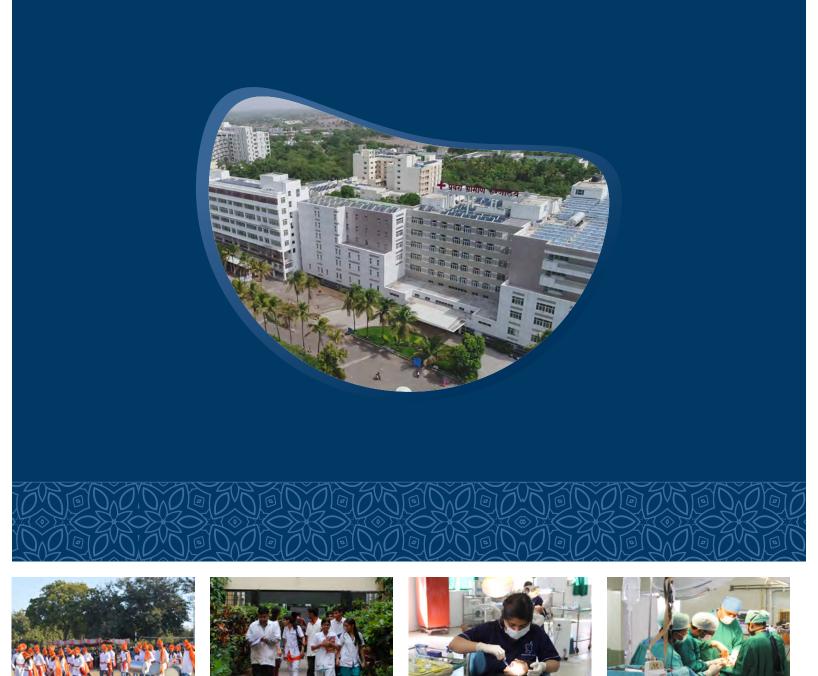

#### Growth and Development of the University:

PIMS-DU is located on a spacious and green unitary campus of 115 acres at Loni, developed as per the master plan and land scaping, housing all the 6 constituent units and its rural hospital. It has state of the art buildingblock's for academicandco-academicprogrammes, multispecialty tertiary medical and dental hospitals as well as residential facility for students and staff in the campus, all within a walk able distance. It is a near cent percent residential campus with all the basic amenities and facilities, round the clock, ensuring a home away from the home. It is providing a good multi speciality hospital for enriching clinical resource and care, central library, IT facilities, safety,

The Pravara Medical Trust, the parent trust of the university started providing primary and secondary level medical care from 1976 with the establishment of 100-bed hospital. Over a period of time, the Pravara Rural Hospital grew into a 1275-bedded multi disciplinary, super specialty medical institute with other ancillary facilities. The hospital has now emerged as a referral-teaching institute for this region providing health care covering 25 lakhs people.