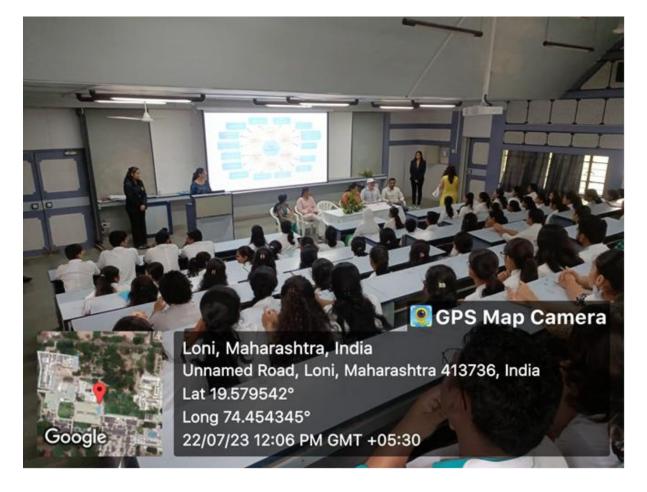

## "WHY DENTISTRY?"

Rural Dental College Alumni Association had conducted Guest Lecture on "WHY DENTISTRY?" on 22<sup>nd</sup>July, 2023. The event was organized under guidance and support of Col. (Retd.) Dr. RavindraManerikar (Principal RDC) & Dr.Ameet Mani (Director HR RDC). More than 150 undergraduate students (1<sup>st</sup> and 2<sup>nd</sup> Year BDS) participated in the event. Speaker for guest lecture was Dr. PratimaPahilwan (Petkar) RDC Alumni "2013 batch" Consultant Oral and Maxillofacial Surgeon and Moderator wasDr. Shubhangi Mani (President RDC Alumni), Rural Dental College, Loni. Feedback forms were filled by delegates & the report was Very good. Overall, the programme was well planned, conducted & appreciated by delegates.