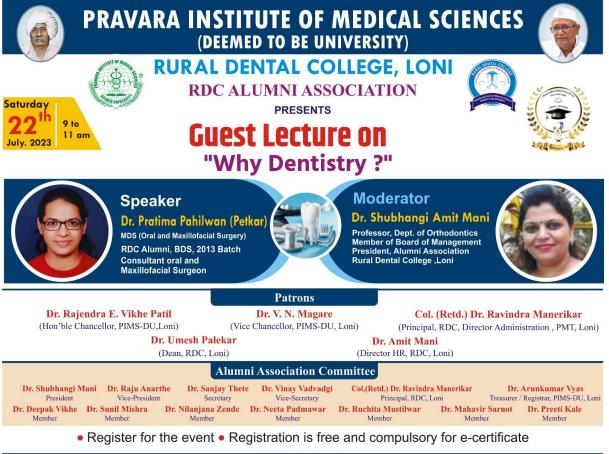

## "WHY DENTISTRY?"

Rural Dental College Alumni Association had conducted Guest Lecture on "WHY DENTISTRY?" on 22<sup>nd</sup>July, 2023. The event was organized under guidance and support of Col. (Retd.) Dr. RavindraManerikar (Principal RDC) & Dr.Ameet Mani (Director HR RDC). More than 150 undergraduate students (1<sup>st</sup> and 2<sup>nd</sup> Year BDS) participated in the event. Speaker for guest lecture was Dr. PratimaPahilwan (Petkar) RDC Alumni "2013 batch" Consultant Oral and Maxillofacial Surgeon and Moderator wasDr. Shubhangi Mani (President RDC Alumni), Rural Dental College, Loni. Feedback forms were filled by delegates & the report was Very good. Overall, the programme was well planned, conducted & appreciated by delegates.