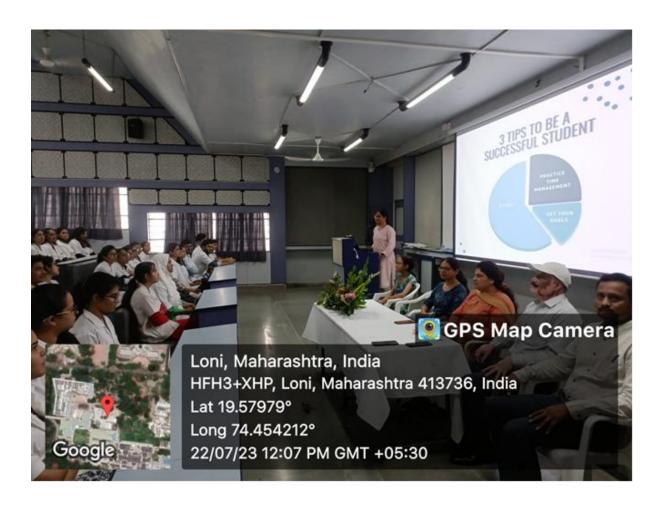

### "WAYS TO NAVIGATE THROUGH STUDENT LIFE"

Rural Dental College Alumni Association had conducted the Guest lecture on "WAYS TO NAVIGATE THROUGH STUDENT LIFE" on 22nd July, 2023. The event was organized under the guidance and support of Dr. Shubhangi Mani (President RDC Alumni), Col(Ret) Dr. RavindraManerikar (Principal RDC) & Dr. Ameet Mani (Director HR RDC). More than 150 undergraduate students (1st and 2nd Year BDS) participated in the guest lecture. Speaker for lecture was Dr. Roohi Syed RDC Alumni "2013 batch" Consultant Oral and Maxillofacial Surgeon and Moderator was Dr. Sanjay G. Thete, RDC Alumni, BDS, 1993-1994 Batch, Secretory Alumni Association, MDS (Oral Pathology & Microbiology) Asso. Professor, Rural Dental College, Loni.