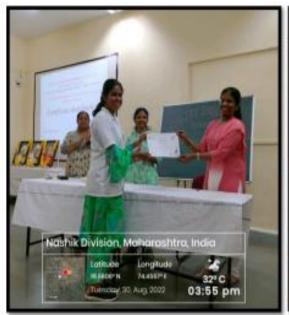

After successfully completion of programme students were appreciated with certificate. Certificate were distributed in the presence of Dean, Dr. Heera Jaysheela, SSEVP CON, programme coordinator and faculty in multipurpose hall of SSEVP CON PIMS DU Loni Bk.