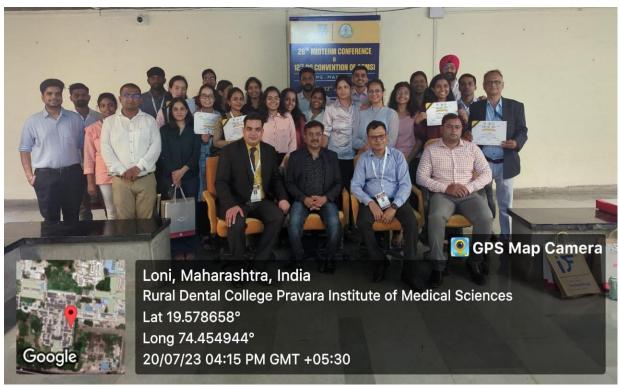

Coordinator of respective programme was Ms. Rubina Cambell and 40 students from first year B.Sc. nursing. Capability enhancement and personality development scheme conducted from duration 30.04.2022-27.08.2022.

After successfully completion of programme students were appreciated with certificate. Certificate were distributed in the presence of Dean, Dr. Heera Jaysheela, SSEVP CON, programme coordinator and faculty in multipurpose hall of SSEVP CON PIMS DU Loni Bk.