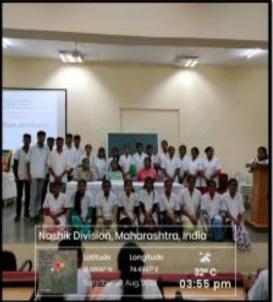

Coordinator of respective programme was Ms. Rubina Cambell and 40 students from first year B.Sc. nursing. Capability enhancement and personality development scheme conducted from duration 30.04.2022-27.08.2022.

After successfully completion of programme students were appreciated with certificate. Certificate were distributed in the presence of Dean, Dr. Heera Jaysheela, SSEVP CON, programme coordinator and faculty in multipurpose hall of SSEVP CON PIMS DU Loni Bk.